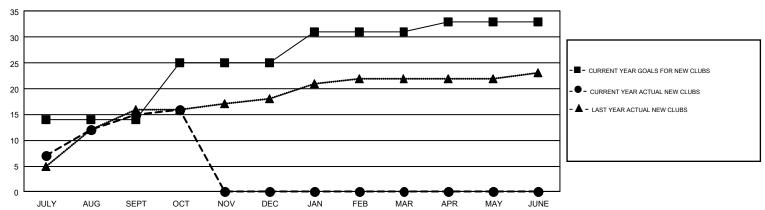

## REPORT DOES NOT INCLUDE CLUBS IN UNDISTRICTED AREAS.

|               | Club          | )S          |               | Members  RESULTS FOR 2019-2020 |                           |                         |                                                    |  |
|---------------|---------------|-------------|---------------|--------------------------------|---------------------------|-------------------------|----------------------------------------------------|--|
|               | RESULTS FOR   | R 2019-2020 |               |                                |                           |                         |                                                    |  |
| QUARTER       | NEW CLUB GOAL | NEW CLUBS   | DROPPED CLUBS | QUARTER                        | MEMBER GROWTH NET<br>GOAL | MEMBER GROWTH<br>ACTUAL | DROPPED<br>MEMBERS ACTUAL<br>(including transfers) |  |
| JULY/AUG/SEPT | 14            | 15          | 8             | JULY/AUG/SEPT                  | 2350                      | 5,279                   | 615                                                |  |
| OCT/NOV/DEC   | 11            | 1           | 0             | OCT/NOV/DEC                    | 1110                      | 355                     | 92                                                 |  |
| JAN/FEB/MAR   | 6             | 0           | 0             | JAN/FEB/MAR                    | 975                       | 0                       | 0                                                  |  |
| APR/MAY/JUNE  | 2             | 0           | 0             | APR/MAY/JUNE                   | 460                       | 0                       | 0                                                  |  |

## GOALS AND ACTUAL NEW CLUBS CUMULATIVE

| DROPPED CLUBS: 8  DROPPED MEMBERS |     |                           |                            | BUTION<br>32,448 (67.75%)<br>15,447 (32.25%) |       |
|-----------------------------------|-----|---------------------------|----------------------------|----------------------------------------------|-------|
| DECEASED                          | 20  | CLICK HERE FOR CUMULATIVE | TOTAL FAMILY UNIT MEMBERS  |                                              | 8,549 |
| CLUB CANCELLED 0 OTHER 687        |     | MEMBERSHIP DATA           | FAMILY MEMBERS PAYING HALF |                                              | 5,155 |
| OTHER TOTAL                       | 707 |                           | DUES                       |                                              |       |