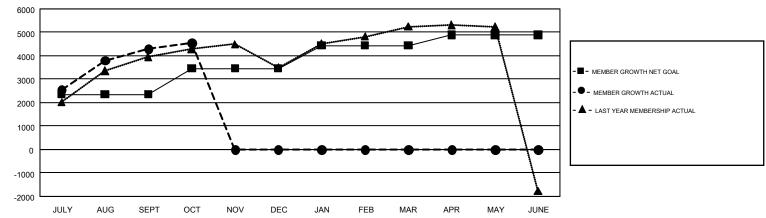

## REPORT DOES NOT INCLUDE CLUBS IN UNDISTRICTED AREAS.

|               | Club          | )S          |               | Members  RESULTS FOR 2019-2020 |                           |                         |                                                    |  |
|---------------|---------------|-------------|---------------|--------------------------------|---------------------------|-------------------------|----------------------------------------------------|--|
|               | RESULTS FOR   | R 2019-2020 |               |                                |                           |                         |                                                    |  |
| QUARTER       | NEW CLUB GOAL | NEW CLUBS   | DROPPED CLUBS | QUARTER                        | MEMBER GROWTH NET<br>GOAL | MEMBER GROWTH<br>ACTUAL | DROPPED<br>MEMBERS ACTUAL<br>(including transfers) |  |
| JULY/AUG/SEPT | 14            | 15          | 8             | JULY/AUG/SEPT                  | 2350                      | 5,279                   | 615                                                |  |
| OCT/NOV/DEC   | 11            | 1           | 0             | OCT/NOV/DEC                    | 1110                      | 355                     | 92                                                 |  |
| JAN/FEB/MAR   | 6             | 0           | 0             | JAN/FEB/MAR                    | 975                       | 0                       | 0                                                  |  |
| APR/MAY/JUNE  | 2             | 0           | 0             | APR/MAY/JUNE                   | 460                       | 0                       | 0                                                  |  |